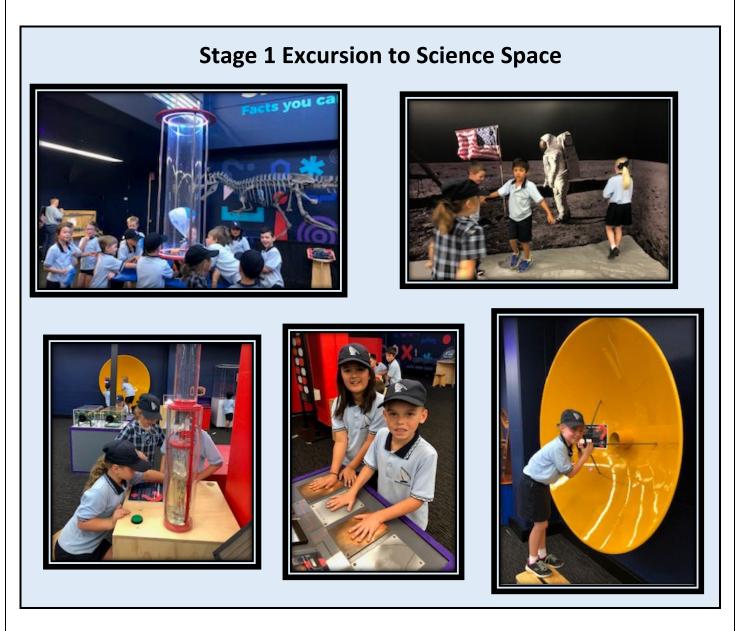

# Shell Cove Public School

Care for yourself, others and our school



Ph: 4297 2247





|                       | Important Dates                                  |
|-----------------------|--------------------------------------------------|
| Term 4                |                                                  |
| Friday 13 December    | Presentation Day                                 |
| Wednesday 18 December | Year 6 Farewell at 2:15 pm<br>Last Day of Term 4 |



Email: Website:





# Class of the Week - 25



# Message from the Principal

This is our last newsletter for the year, so I would like to thank you for your support of our school and our students throughout 2019. As you are aware, there has been and will be many activities occurring over these final days. These include:

#### Year 6 Formal

On Monday night all of Year 6 attended their farewell dinner danc